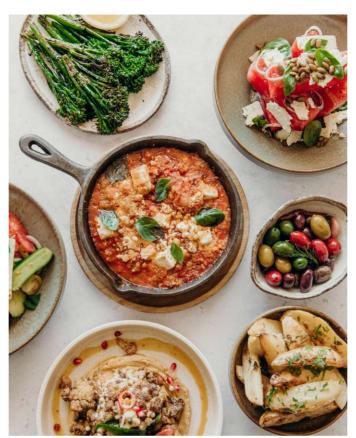

## WEDDINGS SAMPLE MENU

#### **MENU**

Warm Olives, lemon, garlic, herbs (vg, gf)

Grilled Pita, extra virgin olive oil, oregano (vg)

Taramosalata, traditional fish roe dip

Fava, split yellow pea dip, caramelised onion, capers (vg, gf)

Saganaki, fried cheese, honey walnuts (v, gf)

Calamari, lightly fried, aioli, lemon

Prawn Saganaki, baked prawns, tomato, feta, pangrattato, fresh oregano (gf)

Slow Cooked Whole Lamb Shoulder, baked onion, herb salsa, tzatziki (gf)

Greek Salad, tomatoes, cucumbers, capsicum, olives, feta, oregano (v, gf)

Lemon Potatoes, duck fat, lemon, oregano (gf)

Yiayia Sylvia's Famous Baklava, layered filo, syrup, almonds (v)

Selection of Ice Cream and Sorbet, traditional preserved fruits (v, gf)