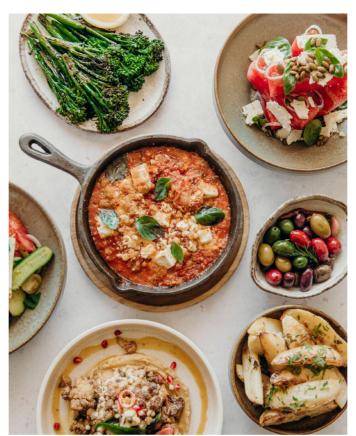

## HEN'S PARTIES SAMPLE MENU

#### MENU

Warm Olives, lemon, garlic, herbs (vg, gf)

Grilled Pita, extra virgin olive oil, oregano (vg)

Taramosalata, traditional fish roe dip

Fava, split yellow pea dip, caramelised onion, capers (vg, gf)

Calamari, lightly fried, aioli, lemon

Slow Cooked Whole Lamb Shoulder, baked onion, herb salsa, tzatziki (gf)

Greek Salad, tomatoes, cucumbers, capsicum, olives, feta, oregano (v, gf)

Chips with Feta (v)

Yiayia Sylvia's Famous Baklava, layered filo, syrup, almonds (v)